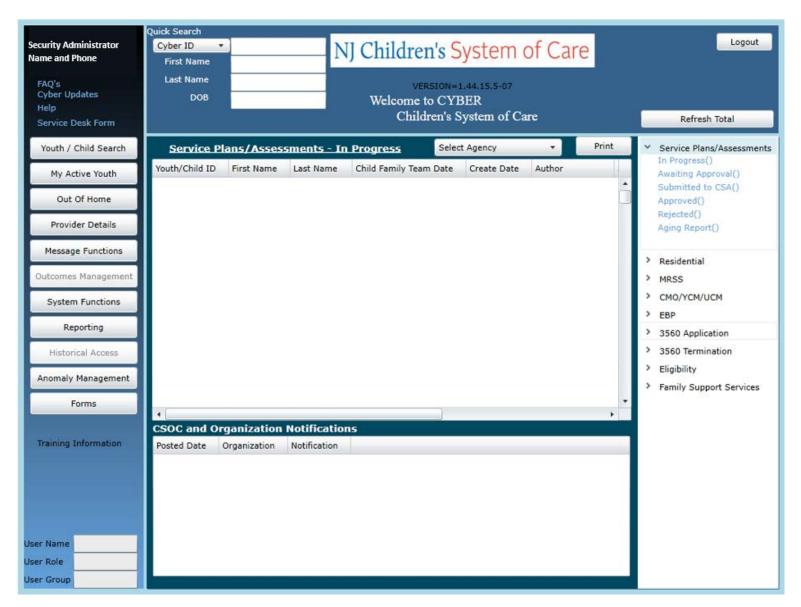

## Department of Child Protection & Permanency (DCP&P) Welcome Page

| Youth / Child Search | Youth / Child Search            | Brings the user to the Youth/Child Search screen                                                                                                                                              |
|----------------------|---------------------------------|-----------------------------------------------------------------------------------------------------------------------------------------------------------------------------------------------|
| My Active Youth      | My Active Youth                 | Displays a list of the youth the user is assigned to via the Provider tab on the youth's Face Sheet                                                                                           |
| Out Of Home          | OOH Treatment (Out-<br>of-Home) | Opens YouthLink, Message functions, Adolescent Housing Hub (AHH) and Family Support Service Link (FSS Link)                                                                                   |
| Provider Details     | Provider Details                | Opens the Provider Details and lists of Medicaid and Non-Medicaid Providers                                                                                                                   |
| Message Functions    | Message Functions               | Displays automated YouthLink messages reflecting status changes for referrals                                                                                                                 |
| Outcomes Management  | Outcomes Management             | (Not available to DCPP)                                                                                                                                                                       |
| System Functions     | System Functions                | Opens the Manage Access area - Non-Security Administrators can change their own password. Security Administrators can manage other users' IDs, edit security settings, deactivate users, etc. |
| Reporting            | Reporting                       | Opens Reporting screen, only available for use by Level 3 security (based upon security settings)                                                                                             |
| Historical Access    | Historical Access               | (Not available to DCPP) For providers, opens a historical list of youth no longer open to the agency; allows a user to access a record in read/print only view                                |
| Anomaly Management   | Anomaly Management              | View and resolve anomalies for use by providers (access through Level 2 security)                                                                                                             |
| Forms                | Forms                           | View Reporting options, available for use by Level 3 security (based upon security settings)                                                                                                  |
|                      |                                 |                                                                                                                                                                                               |