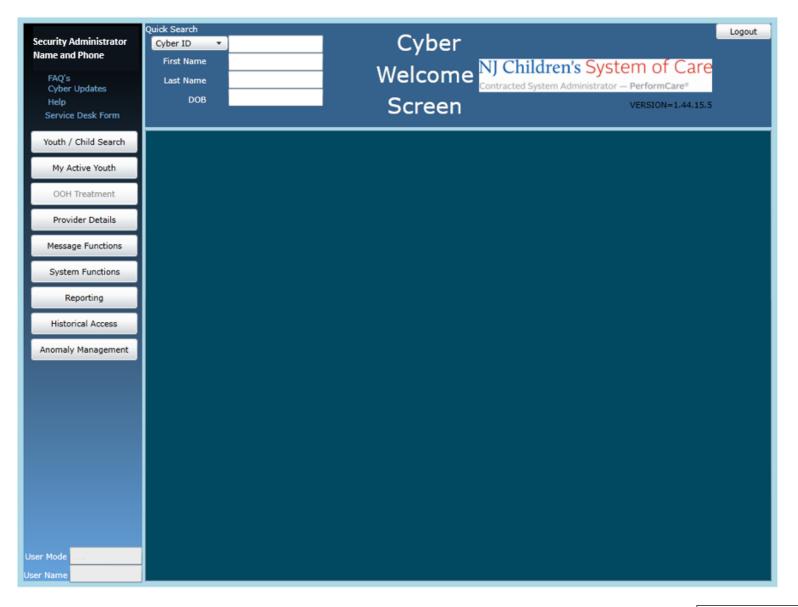

## Welcome Page for Family Functional Therapy (FFT), Multi Systemic Therapy (MST) and Partial Hospital Provider (PHP)

| Youth / Child Search | Youth / Child Search | Brings the user to the Youth/Child Search screen                                                                                                                                              |
|----------------------|----------------------|-----------------------------------------------------------------------------------------------------------------------------------------------------------------------------------------------|
| My Active Youth      | My Active Youth      | Displays a list of the youth the user is assigned to via the Provider tab on the youth's Face Sheet                                                                                           |
| OOH Treatment        | Out of Home          | Opens YouthLink, only available to Care Management Organizations (CMO) and Out of Home (OOH) providers (Not available to PHP)                                                                 |
| Provider Details     | Provider Details     | Opens the Provider Details and lists Medicaid and Non-Medicaid Providers                                                                                                                      |
| Message Functions    | Message Functions    | Area for automated YouthLink messages for Care Management and Out-of-Home providers                                                                                                           |
| System Functions     | System Functions     | Opens the Manage Access area - Non-Security Administrators can change their own password. Security Administrators can manage other users' IDs, edit security settings, deactivate users, etc. |
| Reporting            | Reporting            | View Reporting options, available for use by Level 3 security (based upon security settings)                                                                                                  |
| Historical Access    | Historical Access    | Opens a historical list of youth no longer open to the agency; allows a user to access a record in read/print only view                                                                       |
| Anomaly Management   | Anomaly Management   | Opens a screen where anomalies are displayed, selected, and resolved                                                                                                                          |